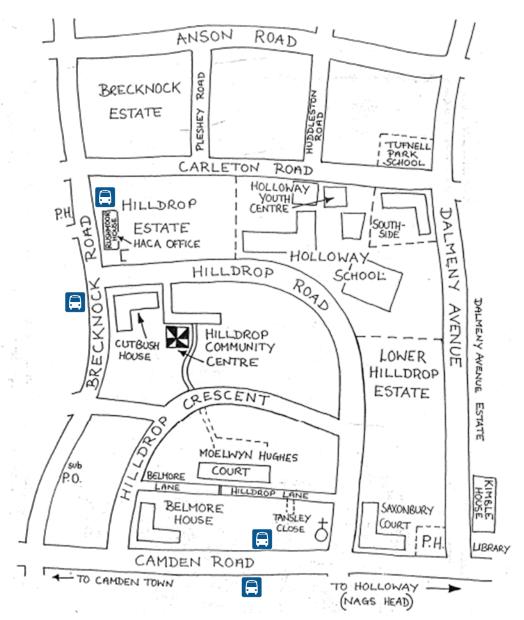

## Hilldrop Community Centre Community Lane, Hilldrop Road, London N7 0JR 0207 607 9453

office@hilldrop.org.uk www.hilldrop.org.uk

## **Directions from Camden Road:**

Turn off at Hilldrop Road (corner of Camden Road Baptist Church). Walk left round Hilldrop Crescent until you reach a gated alleyway on the north side of the road. Enter and follow the path to the centre.

Buses: 29, 253 Bus stop: Hilldrop Road

## **Directions from Brecknock Road (A2500)**

Turn off at Hilldrop Road. Walk past Cutbush House then turn right onto Community Lane.

Buses: 390, 393 Bus Stop: Hilldrop Road

Google Map Link: <a href="http://bit.ly/2TKCzi4">http://bit.ly/2TKCzi4</a>